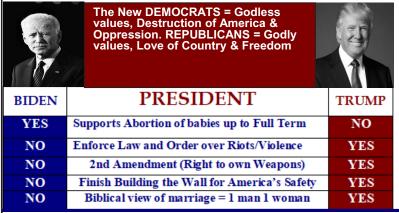

| 12 House      | *Jim Gooch Jr. (R)                 | Recommended                             | Recommended                       |                      |
|                                                                                          |               | Arthur "Art" McLaughlin (D)        |                                         |                                   | afl-cio              |

1st Congressional District

First Class Mail AUTO U.S. Postage PAID Louisville, KY Permit No. 715

Freedom Speaks Out - Special Issue Vol. 10 Issue 2

Please TAKE THIS VOTER GUIDE TO THE POLLS relatives, neighbors, friends and especially in your church Treedy AND VOTE 6 am - 6 pm. For more free copies for your on Sunday Nov 1st call (502) 895-5025.





CONTACT YOUR COUNTY CLERK FOR EARLY IN-PERSON VOTING Begins: Oct 13 - NO Appointment requred.

Not authorized or paid for by any candidate or candidate committee or political party.

Not affiliated with any candidate or political party.

Congressional District 1 includes the following counties: Adair, Allen, Ballard, Caldwell, Calloway, Carlisle, Casey, Christian, Clinton, Crittenden, Cumberland, Fulton, Graves, Henderson, Hickman, Hopkins, Livingston, Logan, Lyon, Marion, Marshall, McCracken, McLean, Metcalfe, Monroe, Muhlenburg, Ohio, Russell, Simpson, Taylor, Todd, Trigg, Union, Webster, and SE corner of Washington county.

This is a newspaper published by Kentuckians for Freedom, a news & educational association, Frank G Simon, Editor.



Pro-Family/Endorsed means endorsed by Freedom